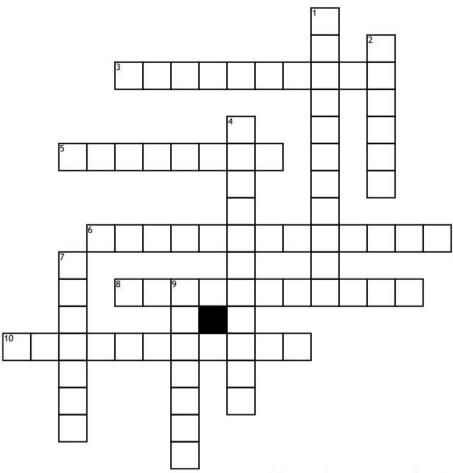

# Types of Sentences

### Across

- **3.** Kind of sentence that ends in either an exclamation mark or a period.
- **5.** Exclamatory sentences are used to express strong \_\_\_\_\_\_.
- **6.** Type of sentence that asks questions.
- **8.** Type of sentence that can only be ended with an exclamation mark.

**10.** Type of sentence that is most commonly used.

### Down

- 1. Antonym of imperative.
- **2.** Punctuation that a declarative sentence ends in.
- **4.** Declarative sentences are used to share \_\_\_\_\_\_.
- 7. Synonym of important.
- **9.** These sentences are sometimes considered \_\_\_\_\_\_.