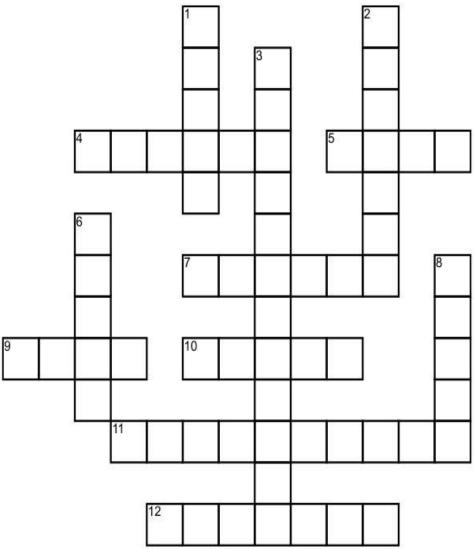

# Collective and abstract noun

### Across

- 4. a group of stairs
- 5. a felling of extreme dislike
- 7. a group of crows
- 9. group of cattle
- **10.** a emotion felt when very angry
- 11. A quality shared among friends

12. a quality possessed by those who are honest

### **Down**

- 1. a group of mountains
- 2. a quality possessed by those who are royal
- **3.** a quality possessed by intelligent people
- 6. a group of bees
- 8. a group of reed

| Jo (A  | )Fi | ll in the blanks with <b>a</b> , <b>an</b> or <b>the</b> appropriately. |
|--------|-----|-------------------------------------------------------------------------|
|        |     |                                                                         |
|        | 1.  | Manish bought doll for his sister doll was                              |
| 4      |     | gift for her birthday. She liked gift very much.                        |
|        | 2.  | She bought ice cream and gave ice-cream to                              |
| To     |     | her little brother.                                                     |
| Jo     | 3.  | My grandma brought umbrella and hat from                                |
|        |     | Singapore. She gave me hat, and gave umbrella                           |
| $\Psi$ |     |                                                                         |
| 4      |     | to my sister.                                                           |
| 40     | 4.  | I saw little boy run across car hit boy.                                |
| யூ     |     | car stopped and man came out of car.                                    |
|        |     | man phoned for ambulance immediately                                    |
| J.     |     | ambulance arrived in no time.                                           |
| J.     | 5.  | old man and little girl entered hotel.                                  |
| மு     |     | old man ordered cup of tea for himself and                              |
| 40     |     | ice cream for little girl.                                              |
|        |     | ice cream for intic giri.                                               |
|        |     | 3 9 3 LE                                                                |
| To     |     | We use the before any noun when it                                      |
| Jo     |     | s a particular one. The listener knows which one we are talking about.  |
| J.     | , n | men one we are taking about.                                            |
| Jo     | Ι 1 | ost the pen which father gave me yesterday. (That particular            |
|        |     | n father gave yesterday, not any other.)                                |
| மு     | P   |                                                                         |
|        | w   | here is <b>the</b> boy wearing a blue sweater? (not any other boy)      |
|        |     | want to see <b>the</b> letter Monica sent you. (not any other letter)   |
|        |     | to bee the fetter fromew beint you. (not any other letter)              |